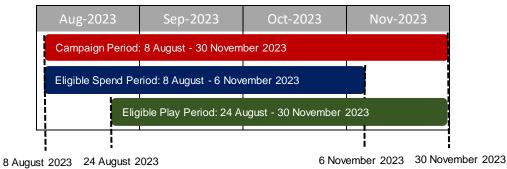

## **CAMPAIGN PERIOD**

1. The Hong Leong Bank Berhad's (193401000023 (97141-X)) ("HLB") "Spend & Ladder Up!" campaign ("Campaign") commences on 8 August 2023 at 00:00:00 hours (12:00 a.m.) and ends on 30 November 2023 at 23:59:59 hours (11:59 p.m.), both dates inclusive ("Campaign Period"), unless notified otherwise. The Campaign Period comprises of an Eligible Spend Period and an Eligible Play Period, as follows:

# a. Eligible Spend Period

Eligible Spend Period starts from **8 August 2023** at 00:00:00 hours (12:00 a.m.) to **6 November 2023** at 23:59:59 hours (11:59 p.m.), both dates inclusive; and

## b. Eligible Play Period

Eligible Play period starts from **24 August 2023** at 00:00:00 hours (12:00 a.m.) till **30 November 2023** at 23:59:59 hours (11:59 p.m.), both dates inclusive.

2. The Eligible Spend Period and the Eligible Play Period during the Campaign Period are illustrated as follows.